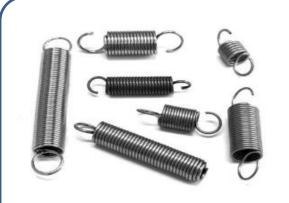

### **Products:- Customized Springs**

**TENSION SPRINGS** 

**HEAVY DUTY COIL SPRING** 

COMPRESSION SPRINGS

SIDE STAND SPRING

NGS TORSION SPRINGS

**HELICAL SPRING** 

**DOUBLE TORSION** 

### **Products:- Springs Range**

- ❖ We are a manufacturing of all type of Customized springs as per drawing / Sample of the required item and use genuine raw material as per customer demand i.e. spring steel, Stainless spring steel, EN 47 for heavy duty compression springs. Our price is very low for bulk order. Its depend on raw material, wire dia , outer dia & no. of turns etc.
- Brake Springs
- Brake shoe springs
- Coil springs
- Compression springs
- Custom springs
- Conical springs
- Clip springs
- Die springs
- Extensions springs
- Helical springs
- High carbon steel springs
- Hook Springs
- Heavy duty coil springs