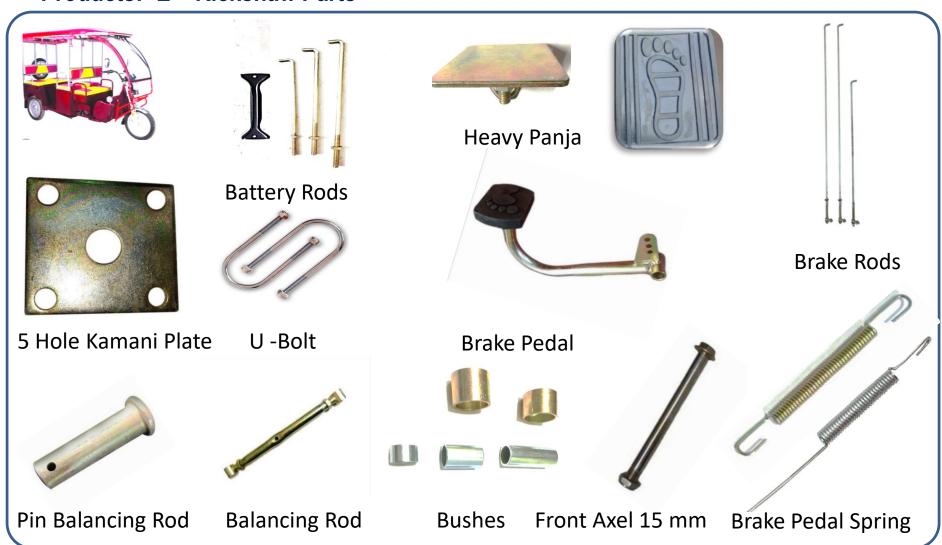

#### **Products:- E – Rickshaw Parts**

(Mfg. of Tubular, Sheet Metal parts & Springs)

#### **Products:- E – Rickshaw Parts**

| ** | Balancing | Rod / | Adjusting | Rod |
|----|-----------|-------|-----------|-----|
|----|-----------|-------|-----------|-----|

- Pin Balancing Rod
- Brake Pedal
- Brake Rods
- Battery Rods
- ❖ U-Bolt
- Front Axel 15 mm
- Kamani Plate
- ❖ Jhula

- ❖ Number Plate set (Front & Back)
- Brake Pedal Spring
- Brake Switch Spring
- Circlip
- ❖ Split Pin

(Mfg. of Tubular, Sheet Metal parts & Springs)