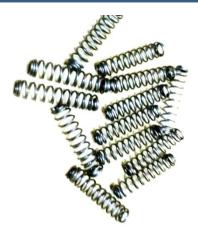

### **Products:- Customized Springs**

**TENSION SPRINGS** 

**HEAVY DUTY COIL SPRING** 

COMPRESSION SPRINGS

SIDE STAND SPRING

NGS TORSION SPRINGS

**HELICAL SPRING** 

**DOUBLE TORSION** 

### **Products:- Springs Range**

- ❖ We are a manufacturing of all type of Customized springs as per drawing / Sample of the required item and use genuine raw material as per customer demand i.e. spring steel, Stainless spring steel, EN 47 for heavy duty compression springs. Our price is very low for bulk order. Its depend on raw material, wire dia , outer dia & no. of turns etc.
- Brake Springs
- Brake shoe springs
- Coil springs
- Compression springs
- Custom springs
- Conical springs
- Clip springs
- Die springs
- Extensions springs
- Helical springs
- High carbon steel springs
- Hook Springs
- Heavy duty coil springs