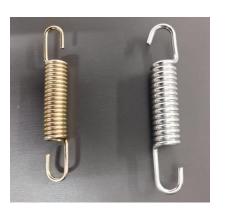

### **Products:- Customized Springs**

**TENSION SPRINGS** 

**HEAVY DUTY COIL SPRING** 

COMPRESSION SPRINGS

SIDE STAND SPRING

NGS TORSION SPRINGS

**HELICAL SPRING** 

**DOUBLE TORSION** 

**CONICAL SPRINGS** 

(Mfg. of Tubular, Sheet Metal parts & Springs)