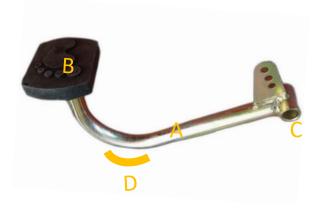

## Products:- Tubular Assembly – Balancing Rod / Adjusting Rod / Tie Rod for | CAT

The **Balancing Rod** that we manufacture is most precisely design to satisfy the requirements of our clients. We use the best quality of steel as a raw material (IS 3074 : 2005) to manufacture this balancing rod to increase its efficiency.

The special features of Balancing rod is its length of I-Bolt which having 60 mm & pipe internal threads upto 40 mm to better adjust & easily fitment in vehicle. We used thickness of Pipe 3.0 mm & bush thickness of I-bolt 3.5 mm.

I –bolt Length 60 mm

(Mfg. of Tubular, Sheet Metal parts & Springs)