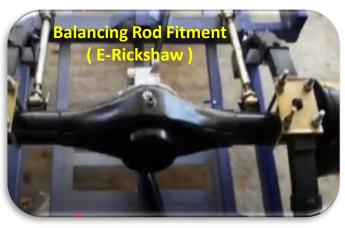

## Products:- Tubular Assembly – Balancing Rod / Adjusting Rod / Tie Rod for | CAT

The **Balancing Rod** that we manufacture is most precisely design to satisfy the requirements of our clients. We use the best quality of steel as a raw material (IS 3074 : 2005) to manufacture this balancing rod to increase its efficiency.

The special features of Balancing rod is its length of I-Bolt which having 60 mm & pipe internal threads upto 40 mm to better adjust & easily fitment in vehicle. We used thickness of Pipe 3.0 mm & bush thickness of I-bolt 3.5 mm.

I –bolt Length 60 mm

(Mfg. of Tubular, Sheet Metal parts & Springs)