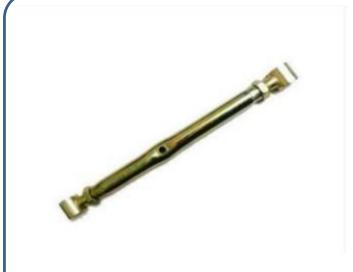

## Products:- Tubular Assembly – Balancing Rod / Adjusting Rod / Tie Rod for | CAT

The **Balancing Rod** that we manufacture is most precisely design to satisfy the requirements of our clients. We use the best quality of steel as a raw material (IS 3074 : 2005) to manufacture this balancing rod to increase its efficiency.

The special features of Balancing rod is its length of I-Bolt which having 60 mm & pipe internal threads upto 40 mm to better adjust & easily fitment in vehicle. We used thickness of Pipe 3.0 mm & bush thickness of I-bolt 3.5 mm.

I –bolt Length 60 mm

(Mfg. of Tubular, Sheet Metal parts & Springs)